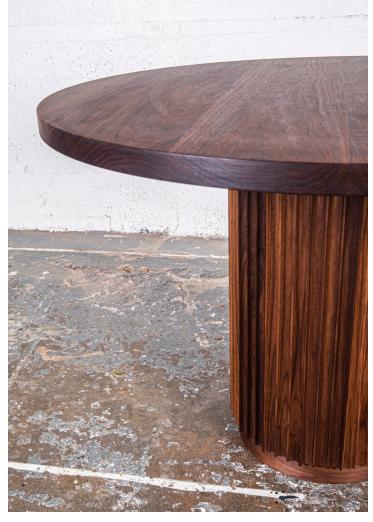

The Breakfast TBL offers a place to gather with friends and family. Its elegant, circular design features fluted grooves that extend upwards from the cylindrical base. The table's round form and carefully considered proportions maximize seating room for diners, making it the perfect piece for any sized space.

## MATERIALS

Shown in walnut with hand rubbed oil and bees wax finish.

For customizable materials and finishes, please inquire.