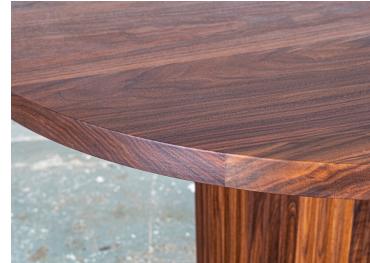

The Breakfast TBL offers a place to gather with friends and family. Its elegant, circular design features fluted grooves that extend upwards from the cylindrical base. The table's round form and carefully considered proportions maximize seating room for diners, making it the perfect piece for any sized space.

## MATERIALS

Shown in walnut with hand rubbed oil and bees wax finish.

For customizable materials and finishes, please inquire.