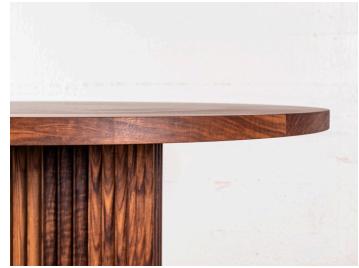

The Breakfast TBL offers a place to gather with friends and family. Its elegant, circular design features fluted grooves that extend upwards from the cylindrical base. The table's round form and carefully considered proportions maximize seating room for diners, making it the perfect piece for any sized space.

## MATERIALS

Shown in walnut with hand rubbed oil and bees wax finish.

For customizable materials and finishes, please inquire.