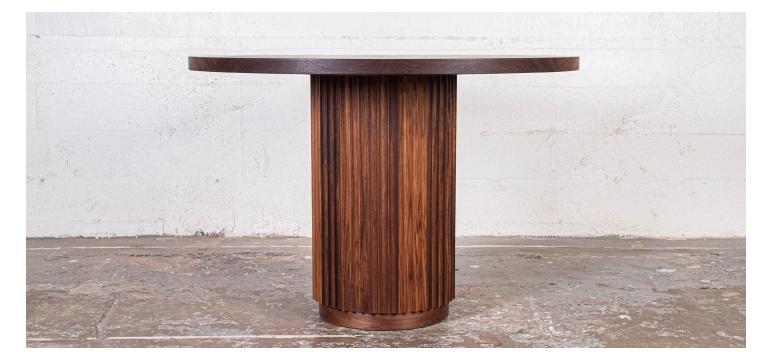

The Breakfast TBL offers a place to gather with friends and family. Its elegant, circular design features fluted grooves that extend upwards from the cylindrical base. The table's round form and carefully considered proportions maximize seating room for diners, making it the perfect piece for any sized space.

## MATERIALS

Shown in walnut with hand rubbed oil and bees wax finish.

For customizable materials and finishes, please inquire.

## DIMENSIONS

30" H x42"dia. For size modifications, please inquire.